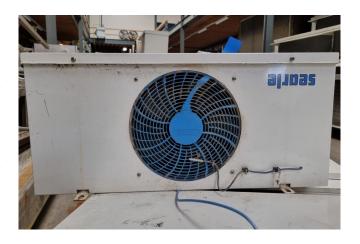

#### **Used Searle KEC30-6**

Used Searle KEC30-6 evaporator on Freon. Complete with 1 fan that has a airflow of 1.512 m³/h.
\*All components of this used evaporator will be tested on good working, leak free condition (electro engines), coils, bearings) Choosing HOSBV means buying with warranty. We perform a industrial cleaning. Also, we can arrange your shipment.