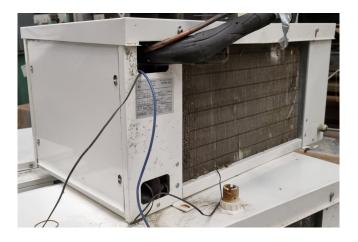

#### **Used Searle KEC30-6**

Used Searle KEC30-6 evaporator on Freon. Complete with 1 fan that has a airflow of 1.512 m³/h.
\*All components of this used evaporator will be tested on good working, leak free condition (electro engines), coils, bearings) Choosing HOSBV means buying with warranty. We perform a industrial cleaning. Also, we can arrange your shipment.