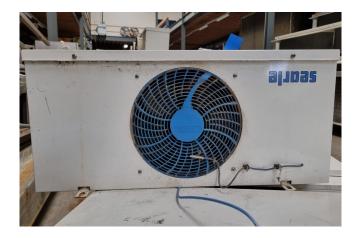

#### **Used Searle KEC30-6**

Used Searle KEC30-6 evaporator on Freon. Complete with 1 fan that has a airflow of 1.512 m³/h.
\*All components of this used evaporator will be tested on good working, leak free condition (electro engines), coils, bearings) Choosing HOSBV means buying with warranty. We perform a industrial cleaning. Also, we can arrange your shipment.