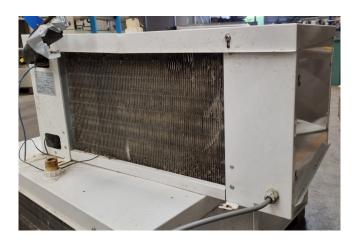

## **Specifications**

| Brand              | Searle                             |
|--------------------|------------------------------------|
| Туре               | KEC30-6                            |
| kW                 | 3,1                                |
| Refrigerant        | Freon                              |
| Number of Fans     | 1                                  |
| Fin Space in mm    | 6                                  |
|                    |                                    |
| Defrosting         | None                               |
| Defrosting<br>m³/h | None<br>1.512                      |
|                    |                                    |
| m³/h               | 1.512                              |
| m³/h               | 1.512<br>860x580x470 mm            |
| m³/h<br>Sizes      | 1.512<br>860x580x470 mm<br>(LxWxH) |

#### **Used Searle KEC30-6**

Used Searle KEC30-6 evaporator on Freon. Complete with 1 fan that has a airflow of 1.512 m³/h.
\*All components of this used evaporator will be tested on good working, leak free condition (electro engines), coils, bearings) Choosing HOSBV means buying with warranty. We perform a industrial cleaning. Also, we can arrange your shipment.