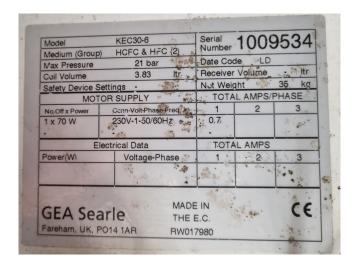

## **Specifications**

| Brand              | Searle                             |
|--------------------|------------------------------------|
| Туре               | KEC30-6                            |
| kW                 | 3,1                                |
| Refrigerant        | Freon                              |
| Number of Fans     | 1                                  |
| Fin Space in mm    | 6                                  |
|                    |                                    |
| Defrosting         | None                               |
| Defrosting<br>m³/h | None<br>1.512                      |
|                    |                                    |
| m³/h               | 1.512                              |
| m³/h               | 1.512<br>860x580x470 mm            |
| m³/h<br>Sizes      | 1.512<br>860x580x470 mm<br>(LxWxH) |

#### **Used Searle KEC30-6**

Used Searle KEC30-6 evaporator on Freon. Complete with 1 fan that has a airflow of 1.512 m³/h.
\*All components of this used evaporator will be tested on good working, leak free condition (electro engines), coils, bearings) Choosing HOSBV means buying with warranty. We perform a industrial cleaning. Also, we can arrange your shipment.