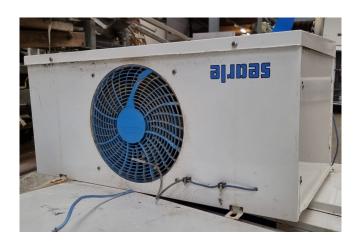

## **Specifications**

| Brand              | Searle                             |
|--------------------|------------------------------------|
| Туре               | KEC30-6                            |
| kW                 | 3,1                                |
| Refrigerant        | Freon                              |
| Number of Fans     | 1                                  |
| Fin Space in mm    | 6                                  |
|                    |                                    |
| Defrosting         | None                               |
| Defrosting<br>m³/h | None<br>1.512                      |
|                    |                                    |
| m³/h               | 1.512                              |
| m³/h               | 1.512<br>860x580x470 mm            |
| m³/h<br>Sizes      | 1.512<br>860x580x470 mm<br>(LxWxH) |

#### **Used Searle KEC30-6**

Used Searle KEC30-6 evaporator on Freon. Complete with 1 fan that has a airflow of 1.512 m³/h.
\*All components of this used evaporator will be tested on good working, leak free condition (electro engines), coils, bearings) Choosing HOSBV means buying with warranty. We perform a industrial cleaning. Also, we can arrange your shipment.