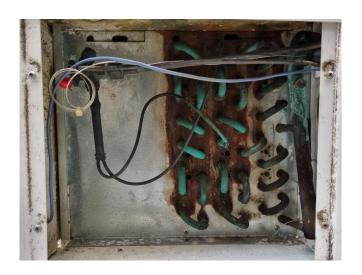

#### **Used Searle KEC30-6**

Used Searle KEC30-6 evaporator on Freon. Complete with 1 fan that has a airflow of 1.512 m³/h.
\*All components of this used evaporator will be tested on good working, leak free condition (electro engines), coils, bearings) Choosing HOSBV means buying with warranty. We perform a industrial cleaning. Also, we can arrange your shipment.